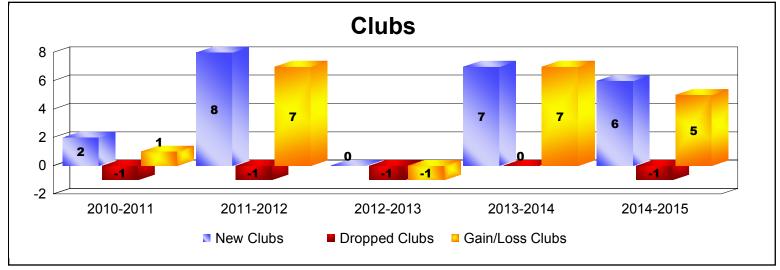

District 355 A

As of June 2015 Cumulative

| Year      | New<br>Clubs | Dropped<br>Clubs | Gain/<br>Loss<br>Clubs | New<br>Members | Charter<br>Members | Reinstate<br>Members | Transfer<br>Members | Total<br>Member<br>Added | Total<br>Members<br>Dropped | Gain/<br>Loss<br>Members |
|-----------|--------------|------------------|------------------------|----------------|--------------------|----------------------|---------------------|--------------------------|-----------------------------|--------------------------|
| 2010-2011 | 2            | -1               | 1                      | 1058           | 72                 | 34                   | 30                  | 1194                     | -1552                       | -358                     |
| 2011-2012 | 8            | -1               | 7                      | 1203           | 326                | 28                   | 33                  | 1590                     | -1349                       | 241                      |
| 2012-2013 | 0            | -1               | -1                     | 964            | 3                  | 35                   | 16                  | 1018                     | -1254                       | -236                     |
| 2013-2014 | 7            | 0                | 7                      | 986            | 276                | 40                   | 16                  | 1318                     | -1211                       | 107                      |
| 2014-2015 | 6            | -1               | 5                      | 1772           | 238                | 37                   | 28                  | 2075                     | -1008                       | 1067                     |
| Average   | 5            | -1               | 4                      | 1197           | 183                | 35                   | 25                  | 1439                     | -1275                       | 164                      |