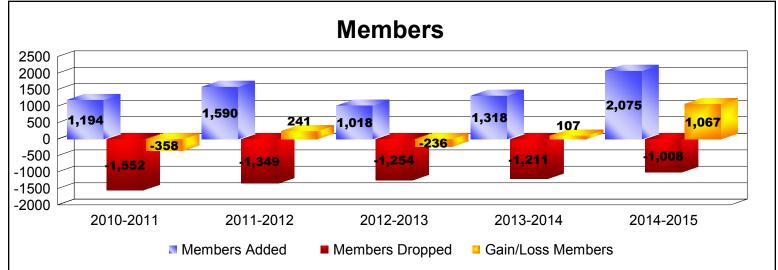

District 355 A

As of June 2015 Cumulative

| Year      | New<br>Clubs | Dropped<br>Clubs | Gain/<br>Loss<br>Clubs | New<br>Members | Charter<br>Members | Reinstate<br>Members | Transfer<br>Members | Total<br>Member<br>Added | Total<br>Members<br>Dropped | Gain/<br>Loss<br>Members |
|-----------|--------------|------------------|------------------------|----------------|--------------------|----------------------|---------------------|--------------------------|-----------------------------|--------------------------|
| 2010-2011 | 2            | -1               | 1                      | 1058           | 72                 | 34                   | 30                  | 1194                     | -1552                       | -358                     |
| 2011-2012 | 8            | -1               | 7                      | 1203           | 326                | 28                   | 33                  | 1590                     | -1349                       | 241                      |
| 2012-2013 | 0            | -1               | -1                     | 964            | 3                  | 35                   | 16                  | 1018                     | -1254                       | -236                     |
| 2013-2014 | 7            | 0                | 7                      | 986            | 276                | 40                   | 16                  | 1318                     | -1211                       | 107                      |
| 2014-2015 | 6            | -1               | 5                      | 1772           | 238                | 37                   | 28                  | 2075                     | -1008                       | 1067                     |
| Average   | 5            | -1               | 4                      | 1197           | 183                | 35                   | 25                  | 1439                     | -1275                       | 164                      |